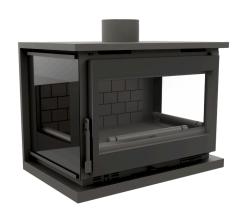

# M 173 - FK

Introducing the Artis M-173 FK, crafted in Spain. With three glass sides for optimal viewing, internal cast iron liners, and versatile installation options of either freestanding or wall hung, it offers both elegance and functionality. Featuring thermostatically controlled axial fans and triple combustion it ensures efficient heat distribution and a clear view of the mesmerising flames. Redefine your living space with the Artis Fireplace Range M-173 FK.

# M 183 - FK

The Artis M-183 FK is a grand addition to any space. Crafted in Spain, this masterpiece boasts three glass sides for immersive viewing, internal cast iron liners, and the flexibility of freestanding or wall-mounted installation. With enhanced size and heating capacity, it promises to be the focal point of your home. It ensures efficient heat distribution and a crystal-clear view of the flames.