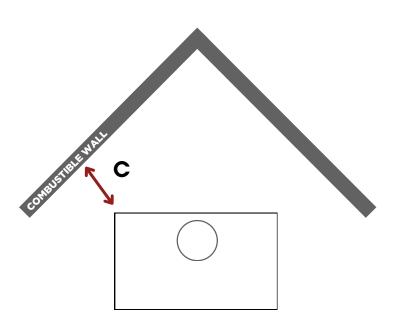

#### **CORNER APPLICATION**

### FREESTANDING CLEARANCE REQUIREMENTS

| MODEL      | A    | В   | С   |
|------------|------|-----|-----|
| M - 173 FK | 950  | 275 | 625 |
| M - 183 FK | 1075 | 250 | 660 |