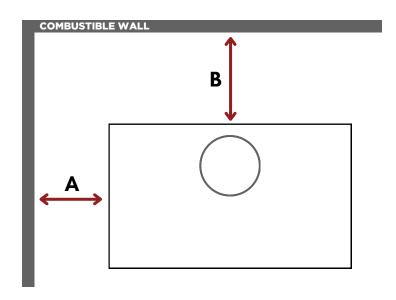

#### STRAIGHT WALL APPLICATION

### FREESTANDING CLEARANCE REQUIREMENTS

| MODEL      | A    | В   | С   |
|------------|------|-----|-----|
| M - 173 FK | 950  | 275 | 625 |
| M - 183 FK | 1075 | 250 | 660 |