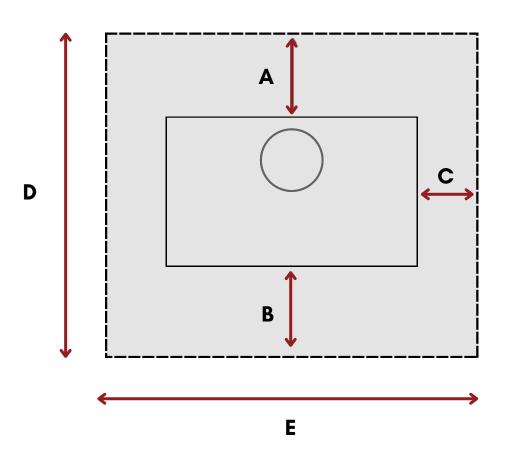

### **HEARTH REQUIREMENTS**

| MODEL      | Α  | В   | С   | D    | E    | THICKNESS (MM) |
|------------|----|-----|-----|------|------|----------------|
| M - 173 FK | 0  | 600 | 140 | 1155 | 945  | 18             |
| M - 183 FK | 65 | 600 | 115 | 1085 | 1060 | 50             |