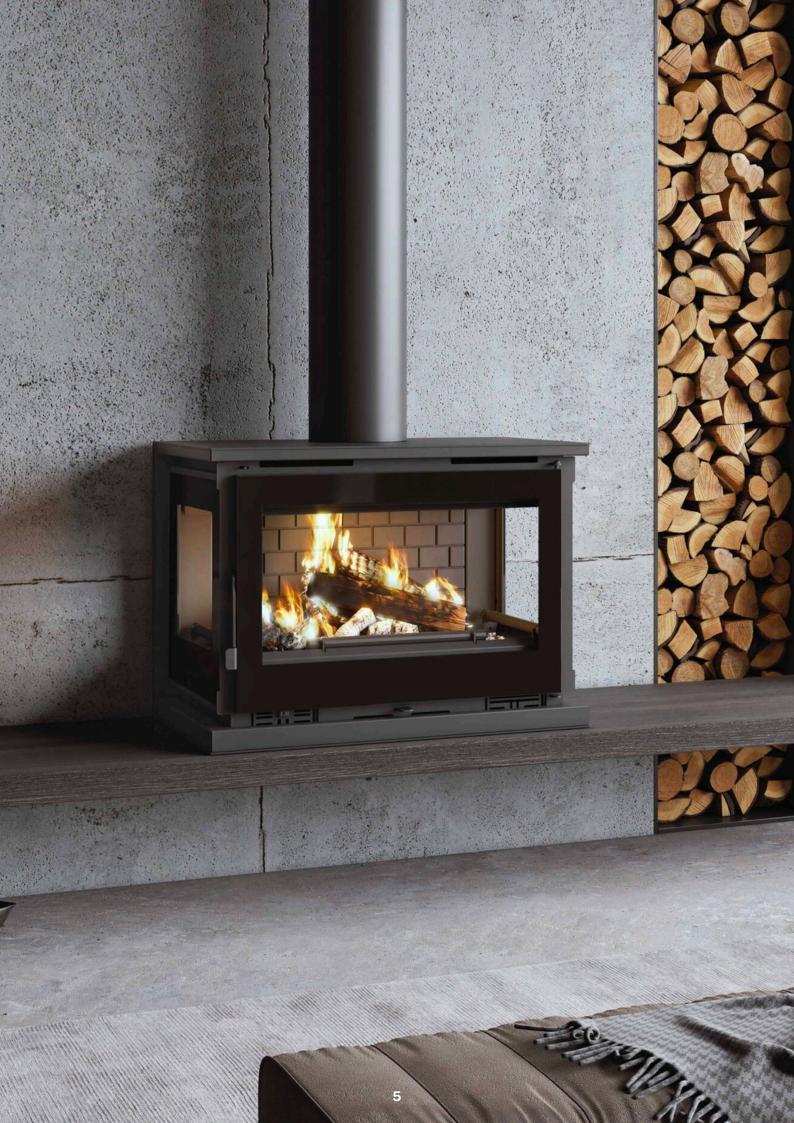

# M 173 - FK

Introducing the Artis M-173 FK, crafted in Spain. With three glass sides for optimal viewing, internal cast iron liners, and versatile installation options of either freestanding or wall hung, it offers both elegance and functionality. Featuring thermostatically controlled axial fans and triple combustion it ensures efficient heat distribution and a clear view of the mesmerising flames. Redefine your living space with the Artis Fireplace Range M-173 FK.

# M 183 - FK

The Artis M-183 FK is a grand addition to any space. Crafted in Spain, this masterpiece boasts three glass sides for immersive viewing, internal cast iron liners, and the flexibility of freestanding or wall-mounted installation. With enhanced size and heating capacity, it promises to be the focal point of your home. It ensures efficient heat distribution and a crystal-clear view of the flames.