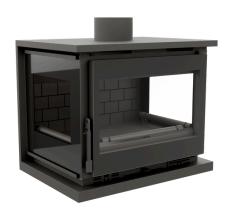

# M 173 - FK

Introducing the Artis M-173 FK, crafted in Spain. With three glass sides for optimal viewing, internal cast iron liners, and versatile installation options of either freestanding or wall hung, it offers both elegance and functionality. Featuring thermostatically controlled axial fans and triple combustion it ensures efficient heat distribution and a clear view of the mesmerising flames. Redefine your living space with the Artis Fireplace Range M-173 FK.