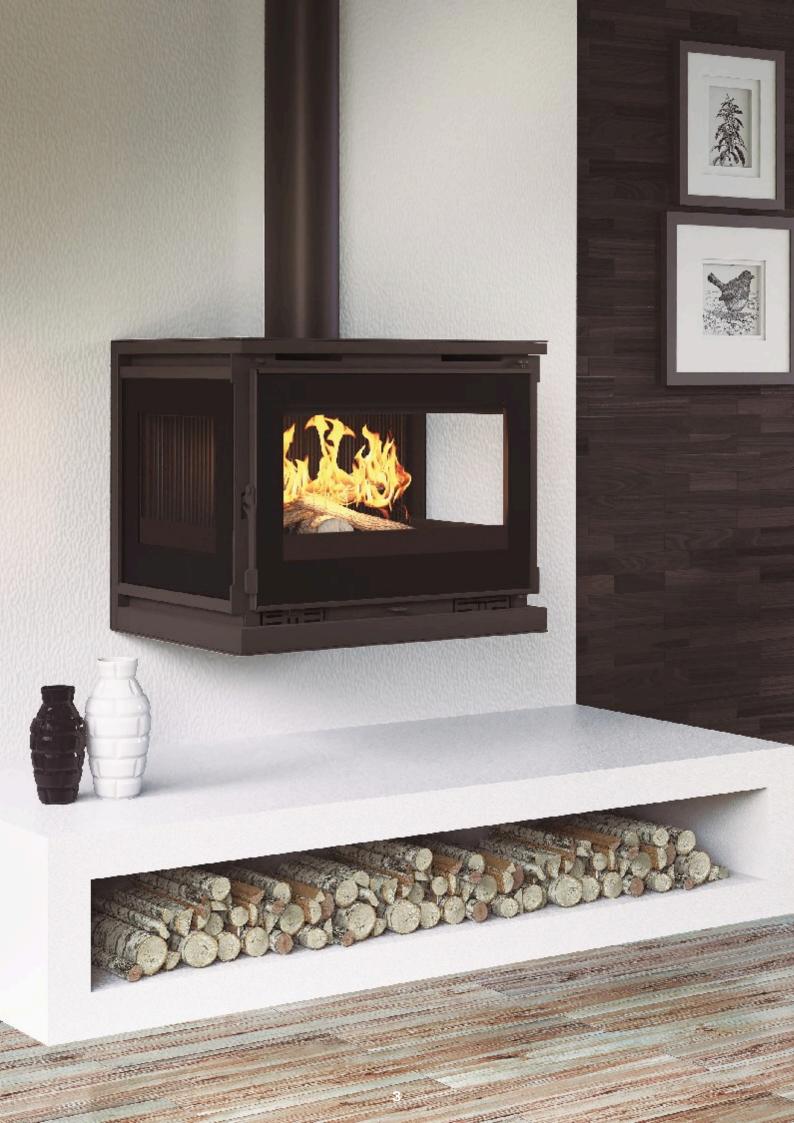

# M 183 - FK

The Artis M-183 FK is a grand addition to any space. Crafted in Spain, this masterpiece boasts three glass sides for immersive viewing, internal cast iron liners, and the flexibility of freestanding or wall-mounted installation. With enhanced size and heating capacity, it promises to be the focal point of your home. It ensures efficient heat distribution and a crystal-clear view of the flames.