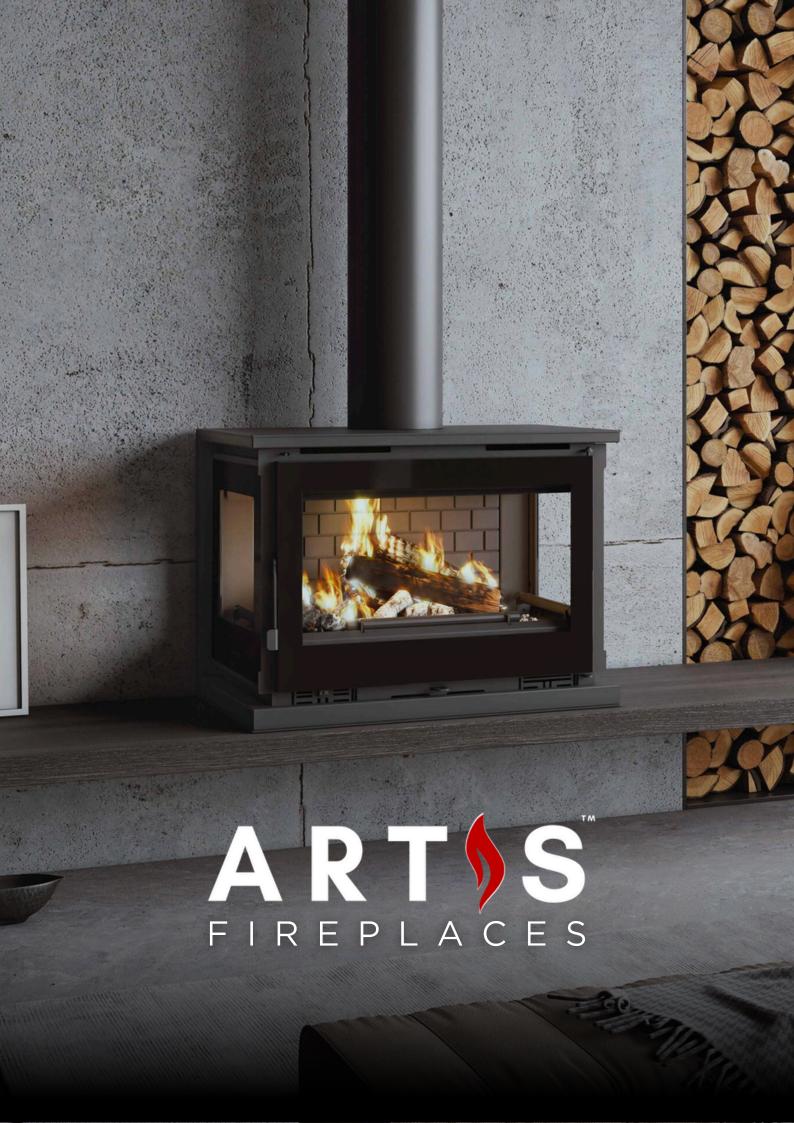

EXPLORE ARTIS' LATEST FIREPLACE COLLECTION, SOURCED DIRECTLY FROM SPAIN AND EXCLUSIVELY DISTRIBUTED IN AUSTRALIA AND NEW ZEALAND. ARTIS BRINGS A TOUCH OF SPANISH CRAFTSMANSHIP AND DESIGN TO REDEFINE YOUR LIVING SPACE.

IMMERSE YOURSELF IN THE CHARM OF SPANISH ELEGANCE AND WARMTH, AVAILABLE EXCLUSIVELY THROUGH ARTIS.

# M 173 - FK

Introducing the Artis M-173 FK, crafted in Spain. With three glass sides for optimal viewing, internal cast iron liners, and versatile installation options of either freestanding or wall hung, it offers both elegance and functionality. Featuring thermostatically controlled axial fans and triple combustion it ensures efficient heat distribution and a clear view of the mesmerising flames. Redefine your living space with the Artis Fireplace Range M-173 FK.