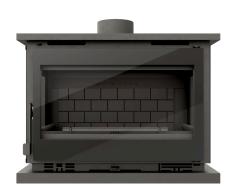

# M 173 - FK

Introducing the Artis M-173 FK, crafted in Spain. With three glass sides for optimal viewing, internal cast iron liners, and versatile installation options of either freestanding or wall hung, it offers both elegance and functionality. Featuring thermostatically controlled axial fans and triple combustion it ensures efficient heat distribution and a clear view of the mesmerising flames. Redefine your living space with the Artis Fireplace Range M-173 FK.